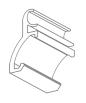

# HEAD BOX S130x130SS

6"-1' scale

# **BOX VARIATIONS**

S130x130NN No Flanges

S130x130NS Skim Coat Flange on one side (reversible)

S130x130SS Skim Coat Flange on both sides

**COVER HINGE** to hold cover plate, installed on either side

| Product                 | Blindspace S130X130SS [5.12x5.12"]                                                                                                                                                                                                                                                                                |
|-------------------------|-------------------------------------------------------------------------------------------------------------------------------------------------------------------------------------------------------------------------------------------------------------------------------------------------------------------|
| Description             | Recessed box with optional flanges and hinged cover to conceal blinds flush with wall or ceiling finished surface.                                                                                                                                                                                                |
| Blind sizes             | Please see size chart and supplier details for blind sizes such as max. width, height and area.                                                                                                                                                                                                                   |
| Finishes                | Provided in RAL 9016 (white) Optional powder coating to other RAL colours available.                                                                                                                                                                                                                              |
| Material                | Powder Coated Aluminium,<br>EN 6063 T6                                                                                                                                                                                                                                                                            |
| Optional<br>accessories | End cap Splice pin (to align boxes) Splice plate (to align covers) Chain guide (for manual blinds) Covers in various widths                                                                                                                                                                                       |
| Box length              | 19'-8.2"[6000mm]<br>Cut to size for shorter lengths.<br>Spliced together for longer<br>lengths.                                                                                                                                                                                                                   |
| Installation            | Boxes to be fixed with countersunk screws every 7.87" [200mm] through back (and both flanges when available) into appropriate backing.  Scrim tape to be used on flanges. Finished plaster level to be flush with cover. Allow 0.12" [3mm] recess space for ease of installation, shown in dash line around boxes |
| Print date              | 2024/07/26                                                                                                                                                                                                                                                                                                        |
| Page size               | ANSI B 11x17"                                                                                                                                                                                                                                                                                                     |
| Print file              | blindspace s130x130ss with lutron r100 roller blind [inch].dwg                                                                                                                                                                                                                                                    |