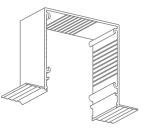

#### CONCEALMENT CONFIGURATION

Head Box

# **BOX VARIATIONS**

S130x130NN No Flanges

S130x130NS Skim Coat Flange on one side (reversible)

S130x130SS Skim Coat Flange on both sides

**COVER HINGE** to hold cover plate, installed on either side

| Product                 | Blindspace S130X130SS [5.12x5.12"]                                                                                                                                                                                                                                                                                |
|-------------------------|-------------------------------------------------------------------------------------------------------------------------------------------------------------------------------------------------------------------------------------------------------------------------------------------------------------------|
| Description             | Recessed box with optional flanges and hinged cover to conceal blinds flush with wall or ceiling finished surface.                                                                                                                                                                                                |
| Blind sizes             | Please see size chart and supplier details for blind sizes such as max. width, height and area.                                                                                                                                                                                                                   |
| Finishes                | Provided in RAL 9016 (white) Optional powder coating to other RAL colours available.                                                                                                                                                                                                                              |
| Material                | Powder Coated Aluminium,<br>EN 6063 T6                                                                                                                                                                                                                                                                            |
| Optional<br>accessories | End cap Splice pin (to align boxes) Splice plate (to align covers) Chain guide (for manual blinds) Covers in various widths                                                                                                                                                                                       |
| Box length              | 19'-8.2"[6000mm]<br>Cut to size for shorter lengths.<br>Spliced together for longer<br>lengths.                                                                                                                                                                                                                   |
| Installation            | Boxes to be fixed with countersunk screws every 7.87" [200mm] through back (and both flanges when available) into appropriate backing.  Scrim tape to be used on flanges. Finished plaster level to be flush with cover. Allow 0.12" [3mm] recess space for ease of installation, shown in dash line around boxes |
| Print date              | 2024/07/26                                                                                                                                                                                                                                                                                                        |
| Page size               | ANSI B 11x17"                                                                                                                                                                                                                                                                                                     |
| Print file              | blindspace s130x130ss with lutron r100 roller blind [inch].dwg                                                                                                                                                                                                                                                    |