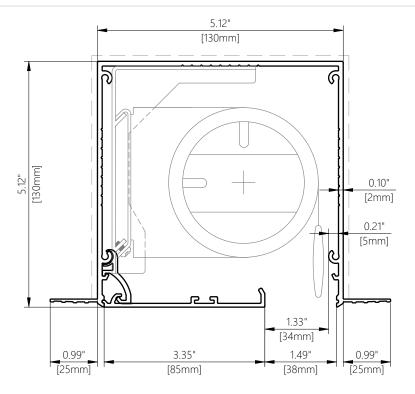

# Blindspace® \$130X130\$\$ [5.12x5.12"]

for LUTRON R100 - Roller Blind

# HEAD BOX S130x130SS

6"-1' scale

# **BOX VARIATIONS**

S130x130NN No Flanges

S130x130NS Skim Coat Flange on one side (reversible)

S130x130SS Skim Coat Flange on both sides

**COVER HINGE** to hold cover plate, installed on either side

| Product                 | Blindspace S130X130SS [5.12x5.12"]                                                                                                                                                                                                                                                                                |
|-------------------------|-------------------------------------------------------------------------------------------------------------------------------------------------------------------------------------------------------------------------------------------------------------------------------------------------------------------|
| Description             | Recessed box with optional flanges and hinged cover to conceal blinds flush with wall or ceiling finished surface.                                                                                                                                                                                                |
| Blind sizes             | Please see size chart and supplier details for blind sizes such as max. width, height and area.                                                                                                                                                                                                                   |
| Finishes                | Provided in RAL 9016 (white) Optional powder coating to other RAL colours available.                                                                                                                                                                                                                              |
| Material                | Powder Coated Aluminium,<br>EN 6063 T6                                                                                                                                                                                                                                                                            |
| Optional<br>accessories | End cap Splice pin (to align boxes) Splice plate (to align covers) Chain guide (for manual blinds) Covers in various widths                                                                                                                                                                                       |
| Box length              | 19'-8.2"[6000mm]<br>Cut to size for shorter lengths.<br>Spliced together for longer<br>lengths.                                                                                                                                                                                                                   |
| Installation            | Boxes to be fixed with countersunk screws every 7.87" [200mm] through back (and both flanges when available) into appropriate backing.  Scrim tape to be used on flanges. Finished plaster level to be flush with cover. Allow 0.12" [3mm] recess space for ease of installation, shown in dash line around boxes |
| Print date              | 2024/07/26                                                                                                                                                                                                                                                                                                        |
| Page size               | ANSI B 11x17"                                                                                                                                                                                                                                                                                                     |
| Print file              | blindspace s130x130ss with lutron r100 roller blind [inch].dwg                                                                                                                                                                                                                                                    |