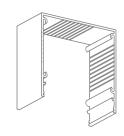

#### CONCEALMENT CONFIGURATION

Head Box

# **BOX VARIATIONS**

S130x130NN No Flanges

S130x130NS Skim Coat Flange on one side (reversible)

S130x130SS Skim Coat Flange on both sides

**COVER HINGE** to hold cover plate, installed on either side

| Product                 | Blindspace S130X130SS [5.12x5.12"]                                                                                                                                                                                                                                                                                |
|-------------------------|-------------------------------------------------------------------------------------------------------------------------------------------------------------------------------------------------------------------------------------------------------------------------------------------------------------------|
| Description             | Recessed box with optional flanges and hinged cover to conceal blinds flush with wall or ceiling finished surface.                                                                                                                                                                                                |
| Blind sizes             | Please see size chart and supplier details for blind sizes such as max. width, height and area.                                                                                                                                                                                                                   |
| Finishes                | Provided in RAL 9016 (white) Optional powder coating to other RAL colours available.                                                                                                                                                                                                                              |
| Material                | Powder Coated Aluminium,<br>EN 6063 T6                                                                                                                                                                                                                                                                            |
| Optional<br>accessories | End cap Splice pin (to align boxes) Splice plate (to align covers) Chain guide (for manual blinds) Covers in various widths                                                                                                                                                                                       |
| Box length              | 19'-8.2"[6000mm]<br>Cut to size for shorter lengths.<br>Spliced together for longer<br>lengths.                                                                                                                                                                                                                   |
| Installation            | Boxes to be fixed with countersunk screws every 7.87" [200mm] through back (and both flanges when available) into appropriate backing.  Scrim tape to be used on flanges. Finished plaster level to be flush with cover. Allow 0.12" [3mm] recess space for ease of installation, shown in dash line around boxes |
| Print date              | 2024/07/26                                                                                                                                                                                                                                                                                                        |
| Page size               | ANSI B 11x17"                                                                                                                                                                                                                                                                                                     |
| Print file              | blindspace s130x130ss with lutron r100 roller blind [inch].dwg                                                                                                                                                                                                                                                    |