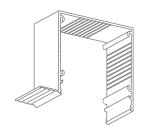

#### CONCEALMENT CONFIGURATION

Head Box

# **BOX VARIATIONS**

S130x130NN No Flanges

S130x130NS Skim Coat Flange on one side (reversible)

S130x130SS Skim Coat Flange on both sides

**COVER HINGE** to hold cover plate, installed on either side

| Product                 | Blindspace S130X130SS [5.12x5.12"]                                                                                                                                                                                                                                                                                |
|-------------------------|-------------------------------------------------------------------------------------------------------------------------------------------------------------------------------------------------------------------------------------------------------------------------------------------------------------------|
| Description             | Recessed box with optional flanges and hinged cover to conceal blinds flush with wall or ceiling finished surface.                                                                                                                                                                                                |
| Blind sizes             | Please see size chart and supplier details for blind sizes such as max. width, height and area.                                                                                                                                                                                                                   |
| Finishes                | Provided in RAL 9016 (white) Optional powder coating to other RAL colours available.                                                                                                                                                                                                                              |
| Material                | Powder Coated Aluminium,<br>EN 6063 T6                                                                                                                                                                                                                                                                            |
| Optional<br>accessories | End cap Splice pin (to align boxes) Splice plate (to align covers) Chain guide (for manual blinds) Covers in various widths                                                                                                                                                                                       |
| Box length              | 19'-8.2"[6000mm]<br>Cut to size for shorter lengths.<br>Spliced together for longer<br>lengths.                                                                                                                                                                                                                   |
| Installation            | Boxes to be fixed with countersunk screws every 7.87" [200mm] through back (and both flanges when available) into appropriate backing.  Scrim tape to be used on flanges. Finished plaster level to be flush with cover. Allow 0.12" [3mm] recess space for ease of installation, shown in dash line around boxes |
| Print date              | 2024/07/26                                                                                                                                                                                                                                                                                                        |
| Page size               | ANSI B 11x17"                                                                                                                                                                                                                                                                                                     |
| Print file              | blindspace s130x130ss with lutron r100 roller blind [inch].dwg                                                                                                                                                                                                                                                    |