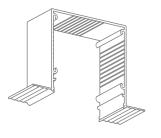

#### HEAD BOX S130x130SS

6"-1' scale

### PRODUCT REFERENCE

S130x130SS SERIES SIZE CORNERS

### CONCEALMENT CONFIGURATION

Head Box

## BOX VARIATIONS

S130x130NN No Flanges S130x130NS Skim Coat Flange on one side (reversible)

S130x130SS

Skim Coat Flange

on both sides

COVER HINGE to hold cover plate, installed on either side

| Product                         | Blindspace S130X130SS [5.12x5.12"]                                                                                                                                                                                                                                                                                                          |
|---------------------------------|---------------------------------------------------------------------------------------------------------------------------------------------------------------------------------------------------------------------------------------------------------------------------------------------------------------------------------------------|
| Description                     | Recessed box with optional<br>flanges and hinged cover<br>to conceal blinds flush with wall<br>or ceiling finished surface.                                                                                                                                                                                                                 |
| Blind sizes                     | Please see size chart and supplier<br>details for blind sizes such as max.<br>width, height and area.                                                                                                                                                                                                                                       |
| Finishes                        | Provided in RAL 9016 (white)<br>Optional powder coating to<br>other RAL colours available.                                                                                                                                                                                                                                                  |
| Material                        | Powder Coated Aluminium,<br>EN 6063 T6                                                                                                                                                                                                                                                                                                      |
| Optional<br>accessories         | End cap<br>Splice pin (to align boxes)<br>Splice plate (to align covers)<br>Chain guide (for manual blinds)<br>Covers in various widths                                                                                                                                                                                                     |
| Box length                      | 19'-8.2"[6000mm]<br>Cut to size for shorter lengths.<br>Spliced together for longer<br>lengths.                                                                                                                                                                                                                                             |
| Installation                    | Boxes to be fixed with countersunk<br>screws every 7.87" [200mm]<br>through back (and both flanges<br>when available) into appropriate<br>backing.<br>Scrim tape to be used on flanges.<br>Finished plaster level to be flush<br>with cover. Allow 0.12" [3mm] recess<br>space for ease of installation,<br>shown in dash line around boxes |
| Print date                      | 2024/07/26                                                                                                                                                                                                                                                                                                                                  |
| Page size                       | ANSI B 11x17"                                                                                                                                                                                                                                                                                                                               |
| Print file                      | blindspace s130x130ss with lutron<br>r150 widr roller blind [inch].dwg                                                                                                                                                                                                                                                                      |
| <b>BL'ND</b> SPACE <sup>®</sup> |                                                                                                                                                                                                                                                                                                                                             |