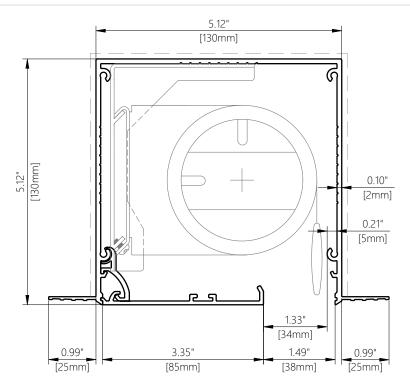

# Blindspace® S130X130SS [5.12x5.12"]

for LUTRON R150 WIDR - Roller Blind

#### HEAD BOX S130x130SS

6"-1' scale

### PRODUCT REFERENCE

S130x130SS SERIES SIZE CORNERS

### CONCEALMENT CONFIGURATION

Head Box

## BOX VARIATIONS

S130x130NN No Flanges S130x130NS Skim Coat Flange on one side (reversible)

S130x130SS

Skim Coat Flange

on both sides

COVER HINGE to hold cover plate, installed on either side

| Product                         | Blindspace S130X130SS [5.12x5.12"]                                                                                                                                                                                                                                                                                                          |
|---------------------------------|---------------------------------------------------------------------------------------------------------------------------------------------------------------------------------------------------------------------------------------------------------------------------------------------------------------------------------------------|
| Description                     | Recessed box with optional<br>flanges and hinged cover<br>to conceal blinds flush with wall<br>or ceiling finished surface.                                                                                                                                                                                                                 |
| Blind sizes                     | Please see size chart and supplier<br>details for blind sizes such as max.<br>width, height and area.                                                                                                                                                                                                                                       |
| Finishes                        | Provided in RAL 9016 (white)<br>Optional powder coating to<br>other RAL colours available.                                                                                                                                                                                                                                                  |
| Material                        | Powder Coated Aluminium,<br>EN 6063 T6                                                                                                                                                                                                                                                                                                      |
| Optional<br>accessories         | End cap<br>Splice pin (to align boxes)<br>Splice plate (to align covers)<br>Chain guide (for manual blinds)<br>Covers in various widths                                                                                                                                                                                                     |
| Box length                      | 19'-8.2"[6000mm]<br>Cut to size for shorter lengths.<br>Spliced together for longer<br>lengths.                                                                                                                                                                                                                                             |
| Installation                    | Boxes to be fixed with countersunk<br>screws every 7.87" [200mm]<br>through back (and both flanges<br>when available) into appropriate<br>backing.<br>Scrim tape to be used on flanges.<br>Finished plaster level to be flush<br>with cover. Allow 0.12" [3mm] recess<br>space for ease of installation,<br>shown in dash line around boxes |
| Print date                      | 2024/07/26                                                                                                                                                                                                                                                                                                                                  |
| Page size                       | ANSI B 11x17"                                                                                                                                                                                                                                                                                                                               |
| Print file                      | blindspace s130x130ss with lutron<br>r150 widr roller blind [inch].dwg                                                                                                                                                                                                                                                                      |
| <b>BL'ND</b> SPACE <sup>®</sup> |                                                                                                                                                                                                                                                                                                                                             |