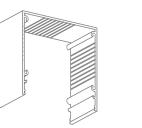

### CONCEALMENT CONFIGURATION

Head Box

## BOX VARIATIONS

S130x130NN No Flanges S130x130NS Skim Coat Flange on one side (reversible)

S130x130SS

Skim Coat Flange

on both sides

COVER HINGE to hold cover plate, installed on either side

| Product                         | Blindspace S130X130SS [5.12x5.12"]                                                                                                                                                                                                                                                                                                          |
|---------------------------------|---------------------------------------------------------------------------------------------------------------------------------------------------------------------------------------------------------------------------------------------------------------------------------------------------------------------------------------------|
| Description                     | Recessed box with optional<br>flanges and hinged cover<br>to conceal blinds flush with wall<br>or ceiling finished surface.                                                                                                                                                                                                                 |
| Blind sizes                     | Please see size chart and supplier<br>details for blind sizes such as max.<br>width, height and area.                                                                                                                                                                                                                                       |
| Finishes                        | Provided in RAL 9016 (white)<br>Optional powder coating to<br>other RAL colours available.                                                                                                                                                                                                                                                  |
| Material                        | Powder Coated Aluminium,<br>EN 6063 T6                                                                                                                                                                                                                                                                                                      |
| Optional<br>accessories         | End cap<br>Splice pin (to align boxes)<br>Splice plate (to align covers)<br>Chain guide (for manual blinds)<br>Covers in various widths                                                                                                                                                                                                     |
| Box length                      | 19'-8.2"[6000mm]<br>Cut to size for shorter lengths.<br>Spliced together for longer<br>lengths.                                                                                                                                                                                                                                             |
| Installation                    | Boxes to be fixed with countersunk<br>screws every 7.87" [200mm]<br>through back (and both flanges<br>when available) into appropriate<br>backing.<br>Scrim tape to be used on flanges.<br>Finished plaster level to be flush<br>with cover. Allow 0.12" [3mm] recess<br>space for ease of installation,<br>shown in dash line around boxes |
| Print date                      | 2024/07/26                                                                                                                                                                                                                                                                                                                                  |
| Page size                       | ANSI B 11x17"                                                                                                                                                                                                                                                                                                                               |
| Print file                      | blindspace s130x130ss with lutron<br>r150 widr roller blind [inch].dwg                                                                                                                                                                                                                                                                      |
| <b>BL'ND</b> SPACE <sup>®</sup> |                                                                                                                                                                                                                                                                                                                                             |