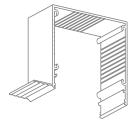

### CONCEALMENT CONFIGURATION

Head Box

## BOX VARIATIONS

S130x130NN No Flanges S130x130NS Skim Coat Flange on one side (reversible)

S130x130SS

Skim Coat Flange

on both sides

COVER HINGE to hold cover plate, installed on either side

| Product                         | Blindspace S130X130SS [5.12x5.12"]                                                                                                                                                                                                                                                                                                          |
|---------------------------------|---------------------------------------------------------------------------------------------------------------------------------------------------------------------------------------------------------------------------------------------------------------------------------------------------------------------------------------------|
| Description                     | Recessed box with optional<br>flanges and hinged cover<br>to conceal blinds flush with wall<br>or ceiling finished surface.                                                                                                                                                                                                                 |
| Blind sizes                     | Please see size chart and supplier<br>details for blind sizes such as max.<br>width, height and area.                                                                                                                                                                                                                                       |
| Finishes                        | Provided in RAL 9016 (white)<br>Optional powder coating to<br>other RAL colours available.                                                                                                                                                                                                                                                  |
| Material                        | Powder Coated Aluminium,<br>EN 6063 T6                                                                                                                                                                                                                                                                                                      |
| Optional<br>accessories         | End cap<br>Splice pin (to align boxes)<br>Splice plate (to align covers)<br>Chain guide (for manual blinds)<br>Covers in various widths                                                                                                                                                                                                     |
| Box length                      | 19'-8.2"[6000mm]<br>Cut to size for shorter lengths.<br>Spliced together for longer<br>lengths.                                                                                                                                                                                                                                             |
| Installation                    | Boxes to be fixed with countersunk<br>screws every 7.87" [200mm]<br>through back (and both flanges<br>when available) into appropriate<br>backing.<br>Scrim tape to be used on flanges.<br>Finished plaster level to be flush<br>with cover. Allow 0.12" [3mm] recess<br>space for ease of installation,<br>shown in dash line around boxes |
| Print date                      | 2024/07/26                                                                                                                                                                                                                                                                                                                                  |
| Page size                       | ANSI B 11x17"                                                                                                                                                                                                                                                                                                                               |
| Print file                      | blindspace s130x130ss with lutron<br>r150 widr roller blind [inch].dwg                                                                                                                                                                                                                                                                      |
| <b>BL'ND</b> SPACE <sup>®</sup> |                                                                                                                                                                                                                                                                                                                                             |