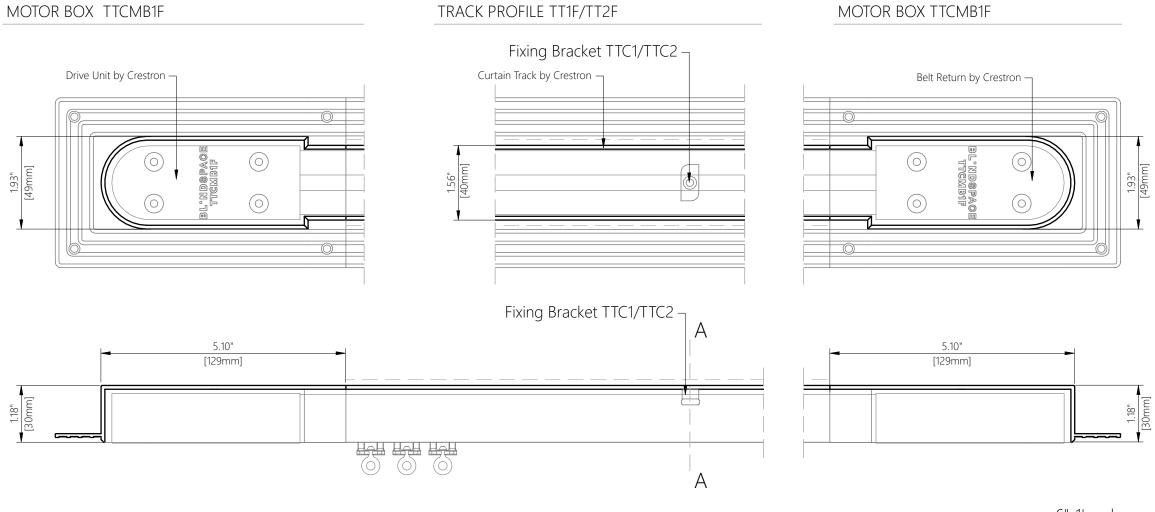

## Blindspace TrackTrim®

for CRESTRON CSS-DRAPERY Curtain Track with two motor ends

6"-1' scale

## FIXING BRACKET

TTC1/TTC2 - Fixing Bracket

Fixing Brackets for drapery track, TTC1 for TT1F TrackTrim profile , TTC2 for TT2F TrackTrim profile .

## SECTION A-A TT1F PROFILE

TT1F – Track with Screw Channel, possible Screw-Through Fixing

## SECTION A-A TT2F PROFILE (OPTIONAL)

TT2F – Track for Screw-Through Fixing

1"-1' scale full scale

|  | Product              | Blindspace TrackTrim                                                                                                                                                                                                                                                                                                                                                                                                     |
|--|----------------------|--------------------------------------------------------------------------------------------------------------------------------------------------------------------------------------------------------------------------------------------------------------------------------------------------------------------------------------------------------------------------------------------------------------------------|
|  | Description          | Recessed profiles<br>to house curtain tracks.                                                                                                                                                                                                                                                                                                                                                                            |
|  | Curtain<br>size      | Please see size chart and supplier details for curtain such as max. length and weight.                                                                                                                                                                                                                                                                                                                                   |
|  | Finishes             | White to be plastered in and decorated at site to match ceiling.                                                                                                                                                                                                                                                                                                                                                         |
|  | Material             | Track EN 6063 T6, End set PLA<br>Thermoplastic Polyester                                                                                                                                                                                                                                                                                                                                                                 |
|  | Optional accessories | Curve Sections for bent tracks<br>Long Splice Pins for joining                                                                                                                                                                                                                                                                                                                                                           |
|  | Track<br>length      | 6'-74" [2000mm]<br>Cut to size for shorter lengths.<br>Spliced together for longer lengths.                                                                                                                                                                                                                                                                                                                              |
|  | Installation         | Please refer to Sample Installation Drawings available both in PDF and DWG at blindspace.com Tracks to be fixed with countersunk screws every 7.87" [200mm] through back (and both flanges when available) into appropriate backing. Scrim tape to be used on flanges. Finished plaster level to be flush with chamfered edge. Allow 0.12" [3mm] recess space for ease of installation, shown in dash line around tracks |
|  | Print date           | 2023/07/07                                                                                                                                                                                                                                                                                                                                                                                                               |
|  | Page size            | ISO A3 420x297                                                                                                                                                                                                                                                                                                                                                                                                           |
|  | Print file           | blindspace tracktrim with crst css 2xm [inch].dwg                                                                                                                                                                                                                                                                                                                                                                        |