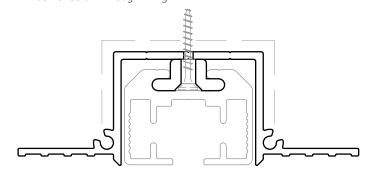

## SECTION A-A TT1F PROFILE

TT1F – Track with Screw Channel, possible Screw-Through Fixing

## SECTION A-A TT2F PROFILE (OPTIONAL)

TT2F – Track for Screw-Through Fixing

1"-1' scale full scale

|  | Product              | Blindspace TrackTrim                                                                                                                                                                                                                                                                                                                                                                                                     |
|--|----------------------|--------------------------------------------------------------------------------------------------------------------------------------------------------------------------------------------------------------------------------------------------------------------------------------------------------------------------------------------------------------------------------------------------------------------------|
|  | Description          | Recessed profiles<br>to house curtain tracks.                                                                                                                                                                                                                                                                                                                                                                            |
|  | Curtain<br>size      | Please see size chart and supplier details for curtain such as max. length and weight.                                                                                                                                                                                                                                                                                                                                   |
|  | Finishes             | White to be plastered in and decorated at site to match ceiling.                                                                                                                                                                                                                                                                                                                                                         |
|  | Material             | Track EN 6063 T6, End set PLA<br>Thermoplastic Polyester                                                                                                                                                                                                                                                                                                                                                                 |
|  | Optional accessories | Curve Sections for bent tracks<br>Long Splice Pins for joining                                                                                                                                                                                                                                                                                                                                                           |
|  | Track<br>length      | 6'-74" [2000mm]<br>Cut to size for shorter lengths.<br>Spliced together for longer lengths.                                                                                                                                                                                                                                                                                                                              |
|  | Installation         | Please refer to Sample Installation Drawings available both in PDF and DWG at blindspace.com Tracks to be fixed with countersunk screws every 7.87" [200mm] through back (and both flanges when available) into appropriate backing. Scrim tape to be used on flanges. Finished plaster level to be flush with chamfered edge. Allow 0.12" [3mm] recess space for ease of installation, shown in dash line around tracks |
|  | Print date           | 2023/07/07                                                                                                                                                                                                                                                                                                                                                                                                               |
|  | Page size            | ISO A3 420x297                                                                                                                                                                                                                                                                                                                                                                                                           |
|  | Print file           | blindspace tracktrim with crst css 2xm [inch].dwg                                                                                                                                                                                                                                                                                                                                                                        |