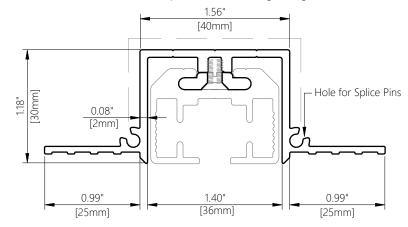

## SECTION A-A TT1F PROFILE

TT1F – Track with Screw Channel, possible Screw-Through Fixing

## SECTION A-A TT2F PROFILE (OPTIONAL)

TT2F – Track for Screw-Through Fixing

1"-1' scale full scale

|  | Product              | Blindspace TrackTrim                                                                                                                                                                                                                                                                                                                                                                                                     |
|--|----------------------|--------------------------------------------------------------------------------------------------------------------------------------------------------------------------------------------------------------------------------------------------------------------------------------------------------------------------------------------------------------------------------------------------------------------------|
|  | Description          | Recessed profiles<br>to house curtain tracks.                                                                                                                                                                                                                                                                                                                                                                            |
|  | Curtain<br>size      | Please see size chart and supplier details for curtain such as max. length and weight.                                                                                                                                                                                                                                                                                                                                   |
|  | Finishes             | White to be plastered in and decorated at site to match ceiling.                                                                                                                                                                                                                                                                                                                                                         |
|  | Material             | Track EN 6063 T6, End set PLA<br>Thermoplastic Polyester                                                                                                                                                                                                                                                                                                                                                                 |
|  | Optional accessories | Curve Sections for bent tracks<br>Long Splice Pins for joining                                                                                                                                                                                                                                                                                                                                                           |
|  | Track<br>length      | 6'-74" [2000mm]<br>Cut to size for shorter lengths.<br>Spliced together for longer lengths.                                                                                                                                                                                                                                                                                                                              |
|  | Installation         | Please refer to Sample Installation Drawings available both in PDF and DWG at blindspace.com Tracks to be fixed with countersunk screws every 7.87" [200mm] through back (and both flanges when available) into appropriate backing. Scrim tape to be used on flanges. Finished plaster level to be flush with chamfered edge. Allow 0.12" [3mm] recess space for ease of installation, shown in dash line around tracks |
|  | Print date           | 2023/07/07                                                                                                                                                                                                                                                                                                                                                                                                               |
|  | Page size            | ISO A3 420x297                                                                                                                                                                                                                                                                                                                                                                                                           |
|  | Print file           | blindspace tracktrim with crst css 2xm [inch].dwg                                                                                                                                                                                                                                                                                                                                                                        |