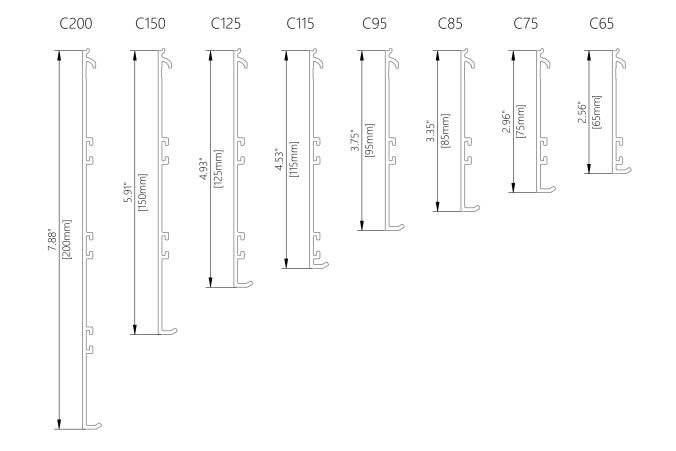

## Blindspace® Standard Wall Mount for Pelmets

SWM + C95

PRODUCT REFERENCE

SWM + COVER STANDARD WALL MOUNT

COVER SIZE OPTIONS

Covers can be cut to fit custom conditions.

| Product              | Standard Wall Mount for Pelmets                                                                                                                                                           |
|----------------------|-------------------------------------------------------------------------------------------------------------------------------------------------------------------------------------------|
| Description          | Wall mount and cover plates to conceal blinds in existing ceiling cavity or be used as pelmet to hide blinds.                                                                             |
| Blind sizes          | Please see size chart and supplier details for blind sizes such as max. width, height and area.                                                                                           |
| Finishes             | Provided in RAL 9016 (white)<br>Optional powder coating to<br>other RAL colours available.                                                                                                |
| Material             | Powder Coated Aluminium,<br>EN 6063 T6                                                                                                                                                    |
| Optional accessories | Splice plate (to align covers)<br>Covers in various widths                                                                                                                                |
| Box length           | 19'-8.2"[6000mm]<br>Cut to size for shorter lengths.<br>Spliced together for longer<br>lengths.                                                                                           |
| Installation         | Wall Mount to be fixed with countersunk screws every 7.87" [200mm] through back into appropriate backing. Wall mount and cover to be installed flush with wall or ceiling finish surface. |
| Print date           | 2023/07/06                                                                                                                                                                                |
| Page size            | ANSI B 11x17"                                                                                                                                                                             |
| Print file           | blindspace standard wall mount for pelmets [inch].dwg                                                                                                                                     |