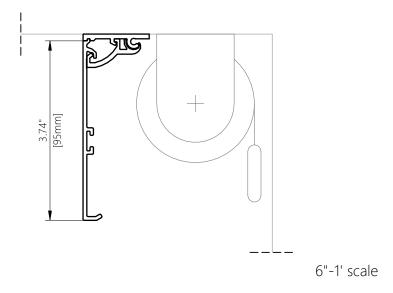

## Blindspace® Standard Wall Mount for Pelmets

SWM + C95

PRODUCT REFERENCE

SWM + COVER STANDARD WALL MOUNT

COVER SIZE OPTIONS

Covers can be cut to fit custom conditions.

| Product              | Standard Wall Mount for Pelmets                                                                                                                                                           |
|----------------------|-------------------------------------------------------------------------------------------------------------------------------------------------------------------------------------------|
| Description          | Wall mount and cover plates to conceal blinds in existing ceiling cavity or be used as pelmet to hide blinds.                                                                             |
| Blind sizes          | Please see size chart and supplier details for blind sizes such as max. width, height and area.                                                                                           |
| Finishes             | Provided in RAL 9016 (white)<br>Optional powder coating to<br>other RAL colours available.                                                                                                |
| Material             | Powder Coated Aluminium,<br>EN 6063 T6                                                                                                                                                    |
| Optional accessories | Splice plate (to align covers)<br>Covers in various widths                                                                                                                                |
| Box length           | 19'-8.2"[6000mm]<br>Cut to size for shorter lengths.<br>Spliced together for longer<br>lengths.                                                                                           |
| Installation         | Wall Mount to be fixed with countersunk screws every 7.87" [200mm] through back into appropriate backing. Wall mount and cover to be installed flush with wall or ceiling finish surface. |
| Print date           | 2023/07/06                                                                                                                                                                                |
| Page size            | ANSI B 11x17"                                                                                                                                                                             |
| Print file           | blindspace standard wall mount for pelmets [inch].dwg                                                                                                                                     |