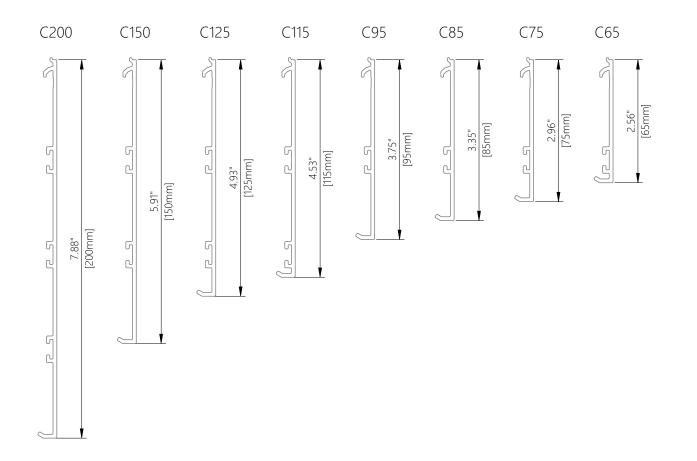

## COVER SIZE OPTIONS

Covers can be cut to fit custom conditions.

PRODUCT REFERENCE

SWM + COVER STANDARD WALL MOUNT

| Product              | Standard Wall Mount for Skylights                                                                                                                                                         |
|----------------------|-------------------------------------------------------------------------------------------------------------------------------------------------------------------------------------------|
| Description          | Wall mount and cover plates to conceal blinds in existing ceiling cavity or be used as pelmet to hide blinds.                                                                             |
| Blind sizes          | Please see size chart and supplier details for blind sizes such as max. width, height and area.                                                                                           |
| Finishes             | Provided in RAL 9016 (white) Optional powder coating to other RAL colours available.                                                                                                      |
| Material             | Powder Coated Aluminium,<br>EN 6063 T6                                                                                                                                                    |
| Optional accessories | Splice plate (to align covers)<br>Covers in various widths                                                                                                                                |
| Box length           | 19'-8.2"[6000mm]<br>Cut to size for shorter lengths.<br>Spliced together for longer<br>lengths.                                                                                           |
| Installation         | Wall Mount to be fixed with countersunk screws every 7.87" [200mm] through back into appropriate backing. Wall mount and cover to be installed flush with wall or ceiling finish surface. |
| Print date           | 2023/07/14                                                                                                                                                                                |
| Page size            | ANSI B 11x17"                                                                                                                                                                             |
| Print file           | blindspace standard wall mount for skylights [inch].dwg                                                                                                                                   |