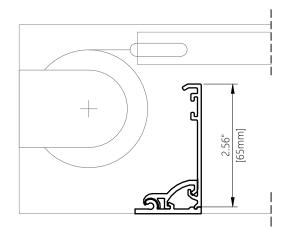

## Blindspace® Standard Wall Mount for Skylights

SWM + C65 Hanging

SWM + C65 Standing

6"-1' scale