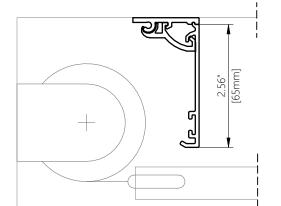

## Blindspace® Standard Wall Mount for Skylights

SWM + C65 Hanging

SWM + C65 Standing

6"-1' scale