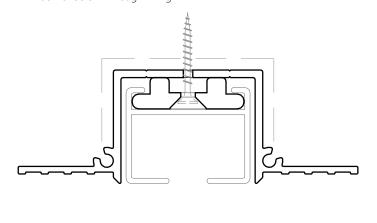

## SECTION A-A TT2F PROFILE (OPTIONAL)

TT2F – Track for Screw-Through Fixing

1"-1' scale full scale

| Product              | Blindspace TrackTrim                                                                                                                                                                                                                                                                                                                                                                                                                                                                            |
|----------------------|-------------------------------------------------------------------------------------------------------------------------------------------------------------------------------------------------------------------------------------------------------------------------------------------------------------------------------------------------------------------------------------------------------------------------------------------------------------------------------------------------|
| Description          | Recessed profiles<br>to house curtain tracks.                                                                                                                                                                                                                                                                                                                                                                                                                                                   |
| Curtain<br>size      | Please see size chart and supplier details for curtain such as max. length and weight.                                                                                                                                                                                                                                                                                                                                                                                                          |
| Finishes             | White to be plastered in and decorated at site to match ceiling.                                                                                                                                                                                                                                                                                                                                                                                                                                |
| Material             | Track EN 6063 T6, End set PLA<br>Thermoplastic Polyester                                                                                                                                                                                                                                                                                                                                                                                                                                        |
| Optional accessories | Curve Sections for bent tracks<br>Long Splice Pins for joining                                                                                                                                                                                                                                                                                                                                                                                                                                  |
| Track                | CL 741 [2000]                                                                                                                                                                                                                                                                                                                                                                                                                                                                                   |
| length               | 6'-74" [2000mm] Cut to size for shorter lengths. Spliced together for longer lengths.                                                                                                                                                                                                                                                                                                                                                                                                           |
|                      | Cut to size for shorter lengths.                                                                                                                                                                                                                                                                                                                                                                                                                                                                |
| length               | Cut to size for shorter lengths. Spliced together for longer lengths.  Please refer to Sample Installation Drawings available both in PDF and DWG at blindspace.com Tracks to be fixed with countersunk screws every 7.87" [200mm] through back (and both flanges when available) into appropriate backing. Scrim tape to be used on flanges. Finished plaster level to be flush with chamfered edge. Allow 0.12" [3mm] recess space for ease of installation,                                  |
| Installation         | Cut to size for shorter lengths. Spliced together for longer lengths.  Please refer to Sample Installation Drawings available both in PDF and DWG at blindspace.com Tracks to be fixed with countersunk screws every 7.87" [200mm] through back (and both flanges when available) into appropriate backing. Scrim tape to be used on flanges. Finished plaster level to be flush with chamfered edge. Allow 0.12" [3mm] recess space for ease of installation, shown in dash line around tracks |