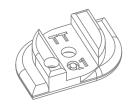

## FIXING BRACKET

TTQ1 - Fixing Bracket

Fixing Bracket for drapery track can be used with both types TT1F & TT2F of TrackTrim profiles.