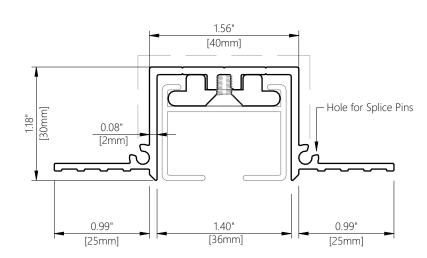

## SECTION A-A TT1F PROFILE

TT1F – Track with Screw Channel, possible Screw-Through Fixing

## SECTION A-A TT2F PROFILE (OPTIONAL)

TT2F – Track for Screw-Through Fixing

1"-1' scale full scale

| Product              | Blindspace TrackTrim                                                                                                                                                                                                                                                                                                                                                                                                                                                                            |
|----------------------|-------------------------------------------------------------------------------------------------------------------------------------------------------------------------------------------------------------------------------------------------------------------------------------------------------------------------------------------------------------------------------------------------------------------------------------------------------------------------------------------------|
| Description          | Recessed profiles<br>to house curtain tracks.                                                                                                                                                                                                                                                                                                                                                                                                                                                   |
| Curtain<br>size      | Please see size chart and supplier details for curtain such as max. length and weight.                                                                                                                                                                                                                                                                                                                                                                                                          |
| Finishes             | White to be plastered in and decorated at site to match ceiling.                                                                                                                                                                                                                                                                                                                                                                                                                                |
| Material             | Track EN 6063 T6, End set PLA<br>Thermoplastic Polyester                                                                                                                                                                                                                                                                                                                                                                                                                                        |
| Optional accessories | Curve Sections for bent tracks<br>Long Splice Pins for joining                                                                                                                                                                                                                                                                                                                                                                                                                                  |
| Track                | CL 741 [2000]                                                                                                                                                                                                                                                                                                                                                                                                                                                                                   |
| length               | 6'-74" [2000mm] Cut to size for shorter lengths. Spliced together for longer lengths.                                                                                                                                                                                                                                                                                                                                                                                                           |
|                      | Cut to size for shorter lengths.                                                                                                                                                                                                                                                                                                                                                                                                                                                                |
| length               | Cut to size for shorter lengths. Spliced together for longer lengths.  Please refer to Sample Installation Drawings available both in PDF and DWG at blindspace.com Tracks to be fixed with countersunk screws every 7.87" [200mm] through back (and both flanges when available) into appropriate backing. Scrim tape to be used on flanges. Finished plaster level to be flush with chamfered edge. Allow 0.12" [3mm] recess space for ease of installation,                                  |
| Installation         | Cut to size for shorter lengths. Spliced together for longer lengths.  Please refer to Sample Installation Drawings available both in PDF and DWG at blindspace.com Tracks to be fixed with countersunk screws every 7.87" [200mm] through back (and both flanges when available) into appropriate backing. Scrim tape to be used on flanges. Finished plaster level to be flush with chamfered edge. Allow 0.12" [3mm] recess space for ease of installation, shown in dash line around tracks |