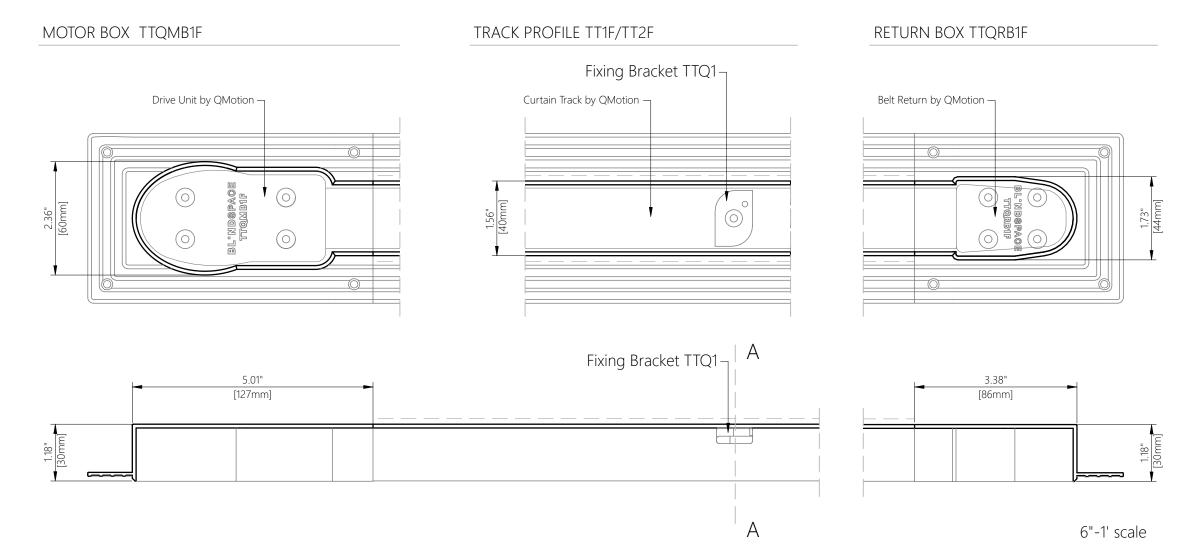

## Blindspace TrackTrim®

for QMOTION TPro-30 Curtain Track

## FIXING BRACKET

TTQ1 - Fixing Bracket

Fixing Bracket for drapery track can be used with both types TT1F & TT2F of TrackTrim profiles.

## SECTION A-A TT1F PROFILE

TT1F – Track with Screw Channel, possible Screw-Through Fixing

## SECTION A-A TT2F PROFILE (OPTIONAL)

TT2F – Track for Screw-Through Fixing

1"-1' scale full scale

| Product              | Blindspace TrackTrim                                                                                                                                                                                                                                                                                                                                                                                                                                                                            |
|----------------------|-------------------------------------------------------------------------------------------------------------------------------------------------------------------------------------------------------------------------------------------------------------------------------------------------------------------------------------------------------------------------------------------------------------------------------------------------------------------------------------------------|
| Description          | Recessed profiles<br>to house curtain tracks.                                                                                                                                                                                                                                                                                                                                                                                                                                                   |
| Curtain<br>size      | Please see size chart and supplier details for curtain such as max. length and weight.                                                                                                                                                                                                                                                                                                                                                                                                          |
| Finishes             | White to be plastered in and decorated at site to match ceiling.                                                                                                                                                                                                                                                                                                                                                                                                                                |
| Material             | Track EN 6063 T6, End set PLA<br>Thermoplastic Polyester                                                                                                                                                                                                                                                                                                                                                                                                                                        |
| Optional accessories | Curve Sections for bent tracks<br>Long Splice Pins for joining                                                                                                                                                                                                                                                                                                                                                                                                                                  |
| Track                | CL 741 [2000]                                                                                                                                                                                                                                                                                                                                                                                                                                                                                   |
| length               | 6'-74" [2000mm] Cut to size for shorter lengths. Spliced together for longer lengths.                                                                                                                                                                                                                                                                                                                                                                                                           |
|                      | Cut to size for shorter lengths.                                                                                                                                                                                                                                                                                                                                                                                                                                                                |
| length               | Cut to size for shorter lengths. Spliced together for longer lengths.  Please refer to Sample Installation Drawings available both in PDF and DWG at blindspace.com Tracks to be fixed with countersunk screws every 7.87" [200mm] through back (and both flanges when available) into appropriate backing. Scrim tape to be used on flanges. Finished plaster level to be flush with chamfered edge. Allow 0.12" [3mm] recess space for ease of installation,                                  |
| Installation         | Cut to size for shorter lengths. Spliced together for longer lengths.  Please refer to Sample Installation Drawings available both in PDF and DWG at blindspace.com Tracks to be fixed with countersunk screws every 7.87" [200mm] through back (and both flanges when available) into appropriate backing. Scrim tape to be used on flanges. Finished plaster level to be flush with chamfered edge. Allow 0.12" [3mm] recess space for ease of installation, shown in dash line around tracks |

- **BL'ND**SPACE<sup>®</sup>