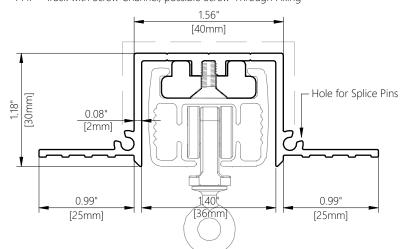

## SECTION A-A TT1F PROFILE

TT1F – Track with Screw Channel, possible Screw-Through Fixing