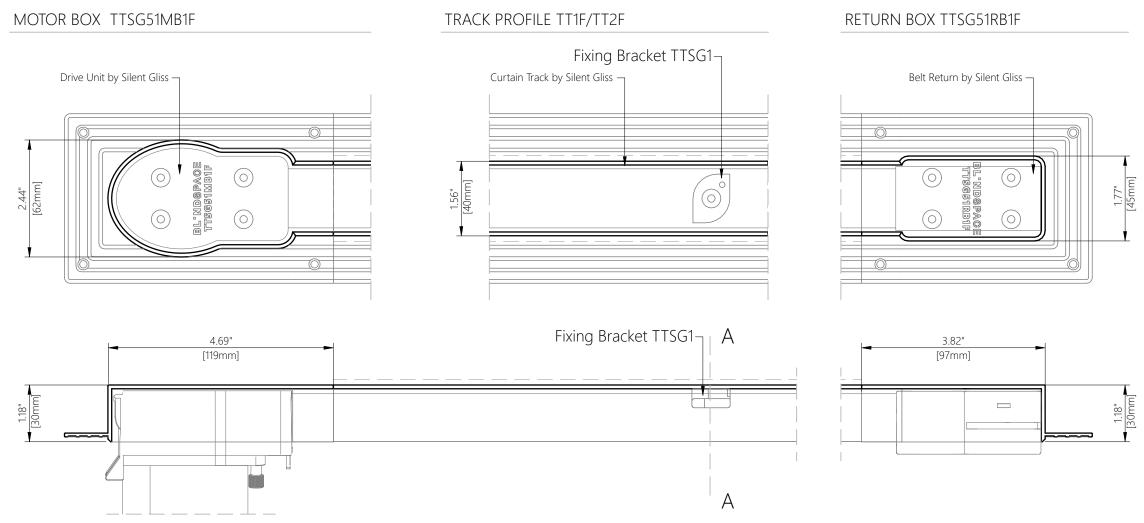

## FIXING BRACKET

TTSG1 - Fixing Bracket

Fixing Bracket for drapery track can be used with both types TT1F & TT2F of TrackTrim profiles.